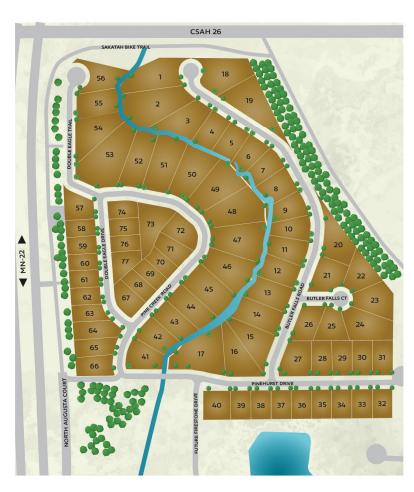

## MILLER CREEK

| LOT | SIZE<br>(SF) | LIST PRICE | SOLD  |
|-----|--------------|------------|-------|
| 1   | 25,838       | \$137,000  |       |
| 2   | 34,160       | \$173,000  |       |
| 3   | 23,000       | \$130,000  | Х     |
| 4   | 14,787       | \$121,000  |       |
| 5   | 13,911       | \$110,000  | Model |
| 6   | 12,956       | \$116,000  |       |
| 7   | 14,212       | \$131,000  |       |
| 8   | 15,884       | \$131,000  |       |
| 9   | 14,480       | \$131,000  |       |
| 10  | 13,718       | \$126,000  |       |
| 11  | 15,838       | \$131,000  |       |
| 12  | 16,500       | \$131,000  |       |
| 13  | 18,281       | \$131,000  |       |
| 14  | 20,300       | \$131,000  |       |
| 15  | 20,088       | \$125,000  | Х     |
| 16  | 20,414       | \$131,000  |       |
| 17  | 31,243       | \$145,000  | Х     |
| 18  | 23,882       | \$80,000   | Х     |
| 19  | 26,837       | \$80,000   | х     |
| 20  | 18,448       | \$85,000   | х     |
| 21  | 15,762       | \$79,000   | х     |
| 22  | 14,886       | \$85,000   | х     |
| 23  | 18,242       | \$79,000   | х     |
| 24  | 21,473       | \$93,000   |       |
| 25  | 13,803       | \$79,000   |       |
| 26  | 14,400       | \$79,000   |       |
| 27  | 16,170       | \$75,000   | Model |
| 28  | 11,620       | \$65,000   | Model |
| 29  | 11,620       | \$68,000   |       |
| 30  | 11,620       | \$68,000   |       |
| 31  | 11,340       | \$68,000   |       |
| 32  | 9,960        | \$68,000   |       |
| 33  | 9,960        | \$68,000   |       |
| 34  | 9,960        | \$68,000   |       |
| 35  | 9,961        | \$75,000   | Х     |
| 36  | 9,961        | \$80,000   | Х     |
| 37  | 9,961        | \$80,000   | Х     |
| 38  | 9,961        | \$75,000   | Х     |
| 39  | 9,961        | \$75,000   | х     |

| LOT | SIZE<br>(SF) | LIST PRICE | SOLD |
|-----|--------------|------------|------|
| 40  | 13,467       | \$85,000   | Х    |
| 41  | 14,613       | \$147,000  |      |
| 42  | 14,924       | \$142,000  |      |
| 43  | 15,840       | \$142,000  |      |
| 44  | 18,000       | \$158,000  |      |
| 45  | 25,272       | \$173,000  |      |
| 46  | 25,707       | \$173,000  |      |
| 47  | 28,999       | \$160,000  | Х    |
| 48  | 28,746       | \$160,000  | Х    |
| 49  | 26,349       | \$160,000  | Х    |
| 50  | 26,790       | \$170,000  | Х    |
| 51  | 27,954       | \$165,000  | Х    |
| 52  | 26,240       | \$168,000  |      |
| 53  | 39,273       | \$205,000  |      |
| 54  | 22,950       | \$158,000  |      |
| 55  | 17,670       | \$158,000  |      |
| 56  | 18,126       | \$142,000  |      |
| 57  | 12,810       | \$68,000   |      |
| 58  | 8,540        | \$63,000   |      |
| 59  | 8,610        | \$63,000   |      |
| 60  | 8,610        | \$63,000   |      |
| 61  | 8,540        | \$63,000   |      |
| 62  | 8,610        | \$63,000   |      |
| 63  | 9,268        | \$60,000   | Х    |
| 64  | 12,950       | \$68,000   |      |
| 65  | 11,925       | \$63,000   |      |
| 66  | 11,534       | \$63,000   |      |
| 67  | 10,472       | \$58,000   |      |
| 68  | 8,710        | \$58,000   |      |
| 69  | 8,190        | \$58,000   |      |
| 70  | 7,995        | \$68,000   |      |
| 71  | 11,041       | \$70,000   | Х    |
| 72  | 12,245       | \$70,000   | Х    |
| 73  | 18,501       | \$84,000   |      |
| 74  | 8,120        | \$58,000   |      |
| 75  | 8,160        | \$58,000   |      |
| 76  | 7,800        | \$53,000   |      |
| 77  | 10,740       | \$68,000   |      |

## BUILDING EXCEPTIONAL EXPERIENCES

Miller Creek is a beautiful neighborhood conveniently located with easy access to Highways 22 and 14. It features custom lots and city utilities.